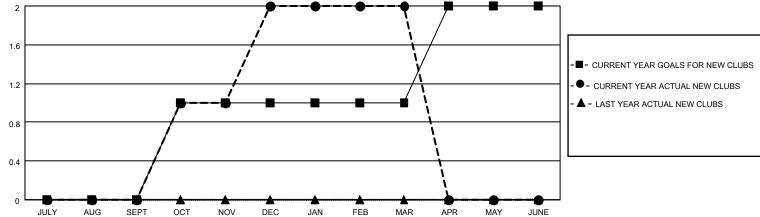

## MONTHLY MEMBERSHIP PROGRESS REPORT

LOCATION ILLINOIS District 1 A Results as of: 3/31/2021

| Clubs         |               |             |               | Members               |                        |                         |                                                    |  |
|---------------|---------------|-------------|---------------|-----------------------|------------------------|-------------------------|----------------------------------------------------|--|
|               | RESULTS FOR   | R 2020-2021 |               | RESULTS FOR 2020-2021 |                        |                         |                                                    |  |
| QUARTER       | NEW CLUB GOAL | NEW CLUBS   | DROPPED CLUBS | QUARTER MEME          | BER GROWTH NET<br>GOAL | MEMBER GROWTH<br>ACTUAL | DROPPED<br>MEMBERS ACTUAL<br>(including transfers) |  |
| JULY/AUG/SEPT | 0             | 0           | 0             | JULY/AUG/SEPT         | 36                     | 39                      | 48                                                 |  |
| OCT/NOV/DEC   | 1             | 2           | 0             | OCT/NOV/DEC           | 36                     | 79                      | 108                                                |  |
| JAN/FEB/MAR   | 0             | 0           | 2             | JAN/FEB/MAR           | 36                     | 17                      | 57                                                 |  |
| APR/MAY/JUNE  | 1             | 0           | 0             | APR/MAY/JUNE          | 36                     | 0                       | 0                                                  |  |

## GOALS AND ACTUAL NEW CLUBS CUMULATIVE