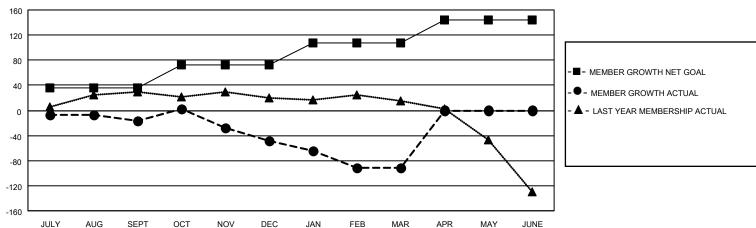

## MONTHLY MEMBERSHIP PROGRESS REPORT

LOCATION ILLINOIS District 1 A Results as of: 3/31/2021

| Clubs         |               |             |               | Members               |                        |                         |                                                    |  |
|---------------|---------------|-------------|---------------|-----------------------|------------------------|-------------------------|----------------------------------------------------|--|
|               | RESULTS FOR   | R 2020-2021 |               | RESULTS FOR 2020-2021 |                        |                         |                                                    |  |
| QUARTER       | NEW CLUB GOAL | NEW CLUBS   | DROPPED CLUBS | QUARTER MEME          | BER GROWTH NET<br>GOAL | MEMBER GROWTH<br>ACTUAL | DROPPED<br>MEMBERS ACTUAL<br>(including transfers) |  |
| JULY/AUG/SEPT | 0             | 0           | 0             | JULY/AUG/SEPT         | 36                     | 39                      | 48                                                 |  |
| OCT/NOV/DEC   | 1             | 2           | 0             | OCT/NOV/DEC           | 36                     | 79                      | 108                                                |  |
| JAN/FEB/MAR   | 0             | 0           | 2             | JAN/FEB/MAR           | 36                     | 17                      | 57                                                 |  |
| APR/MAY/JUNE  | 1             | 0           | 0             | APR/MAY/JUNE          | 36                     | 0                       | 0                                                  |  |

## GOALS AND ACTUAL MEMBERS CUMULATIVE

| DROPPED CLUBS: 2 |     | 30 CLUBS OF 73 ADDED 1 OR MORE<br>NEW MEMBERS | GENDER DISTRIBUTION           MALE         998 (61.15%)           FEMALE         634 (38.85%) |               |     |
|------------------|-----|-----------------------------------------------|-----------------------------------------------------------------------------------------------|---------------|-----|
| DROPPED MEMBERS  |     |                                               | PEWALE                                                                                        | 034 (36.63 %) |     |
| DECEASED         | 32  | CLICK HERE FOR CUMULATIVE                     | TOTAL FAMILY UNIT MEMBERS                                                                     |               | 353 |
| CLUB CANCELLED   | 34  | MEMBERSHIP DATA                               |                                                                                               |               | 100 |
| OTHER 147        |     |                                               | FAMILY MEMBERS PAYING HALF DUES                                                               |               | 192 |
| TOTAL            | 213 |                                               |                                                                                               |               |     |